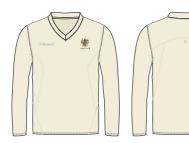

% Elastane Available in youth sizing

# HOCKEY MATCH SKORT

RG00031W214

Kohilo 100% Polyester Available in youth sizing





LIST OF CORE KIT **GIRLS** 





#### **WOMEN'S TRAINING SHORTS**



**WOMEN'S TRAINING LEGGINGS** 



**UNISEX TRACKSUIT BOTTOMS** 



**MATCH SOCKS** RG00032U224







**TRAINER SOCKS (TRS)** 

Nylon Mix Available in youth sizing







#### ATHLETICS VEST

RG00017W224

S-Spire 100% Polyester Available in youth sizing

#### ATHLETICS SPRINT SHORTS

RG00048W039

Draglyne 90% Polyester 10% Elastane





## **TENNIS POLO** RG00021W225

S-Spire 100% Polyester Available in youth sizing







# **TENNIS SKORT**

RG00031W223

S-Spire 100% Polyester Available in youth sizing



**LONG SLEEVED CRICKET JERSEY** KK00089M011

**SHORT SLEEVED CRICKET JERSEY** KK00088M011





**LONG SLEEVED CRICKET FLEECE** KK00091M011

## **SLEEVELESS CRICKET FLEECE** KK00090M011





## **CRICKET TROUSERS** KK00092M011



# **HOW TO ORDER**

# All Rugby School sports kit will be available to purchase on the below link.

http://www.kukrisports.co.uk/teamshop/rugbyschoolonlineshop

This will be a one-stop shop for parents & students to buy all of the sports kit required across the school year.

Orders placed on the online shop will be despatched within 3-5 working days; they can be delivered directly to the school boarding house or a home address.

There is also an option to customise each item with initials. This, however, extends the lead time to 15 working days. Please note that once the item is customised, we would be unable to accept a return unless the item is faulty.