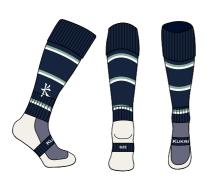

# **TRAINER SOCKS (TRS)**

Nylon Mix Available in youth sizing

**MATCH SOCKS** RG00032U224

ATHLETICS VEST RG00016M224

S-Spire 100% Polyester Available in youth sizing

#### **WOMEN'S TRAINING SHORTS**

**WOMEN'S TRAINING LEGGINGS** 

**UNISEX TRACKSUIT BOTTOMS** 

**MATCH SOCKS** RG00032U224

**TRAINER SOCKS (TRS)** 

Nylon Mix Available in youth sizing