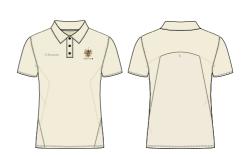

## **TRAINING T-SHIRT**

RG00075W214

S-Spire 100% Polyester Available in youth sizing

TRAINING POLO

S-Spire 100% Polyester Available in youth sizing