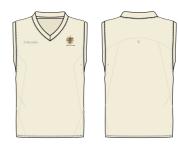

r Available in youth sizing





LIST OF CORE KIT **GIRLS** 





#### **WOMEN'S TRAINING SHORTS**



**WOMEN'S TRAINING LEGGINGS** 



**UNISEX TRACKSUIT BOTTOMS** 



**MATCH SOCKS** RG00032U224







**TRAINER SOCKS (TRS)** 

Nylon Mix Available in youth sizing







#### ATHLETICS VEST

RG00017W224

S-Spire 100% Polyester Available in youth sizing

#### ATHLETICS SPRINT SHORTS

RG00048W039

Draglyne 90% Polyester 10% Elastane





## **TENNIS POLO** RG00021W225

S-Spire 100% Polyester Available in youth sizing







# **TENNIS SKORT**

RG00031W223

S-Spire 100% Polyester Available in youth sizing



**LONG SLEEVED CRICKET JERSEY** KK00089M011

**SHORT SLEEVED CRICKET JERSEY** KK00088M011





**LONG SLEEVED CRICKET FLEECE** KK00091M011

## **SLEEVELESS CRICKET FLEECE** KK00090M011





## **CRICKET TROUSERS** KK00092M011



# **HOW TO ORDER**

# All Rugby School sports kit will be available to purchase on the below link.

http://www.kukrisports.co.uk/teamshop/rugbyschoolonlineshop

This will be a one-stop shop for parents & students to buy all of the sports kit required across the school year.

Orders placed on the online shop will be despatched within 3-5 working days; they can be delivered directly to the school boarding house or a home address.

There is also an option to customise each item with initials. This, however, extends the lead time to 15 working days. Please note that once the item is customised, we would be unable to accept a return unless the item is faulty.

Once your order has been placed, you will receive an email confirmation with the order refere