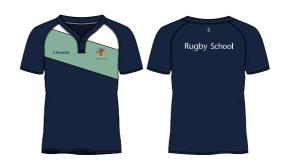

## **RUGBY MATCH SHIRT** RG00035M224

Kohilo 100% Polyester Available in youth sizing