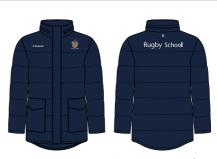

# TRAINING 1/4 ZIP TRACK TOP

RG00077M224

S-Spire 100% Polyester Available in youth sizing

\*Replacing the full zip track top

**UNISEX PADDED JACKET** 