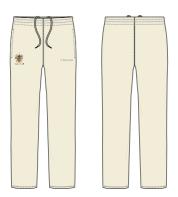

Available in youth sizing





LIST OF CORE KIT **GIRLS** 





#### **WOMEN'S TRAINING SHORTS**



**WOMEN'S TRAINING LEGGINGS** 



**UNISEX TRACKSUIT BOTTOMS** 



**MATCH SOCKS** RG00032U224







**TRAINER SOCKS (TRS)** 

Nylon Mix Available in youth sizing







#### ATHLETICS VEST

RG00017W224

S-Spire 100% Polyester Available in youth sizing

#### ATHLETICS SPRINT SHORTS

RG00048W039

Draglyne 90% Polyester 10% Elastane





## **TENNIS POLO** RG00021W225

S-Spire 100% Polyester Available in youth sizing







# **TENNIS SKORT**

RG00031W223

S-Spire 100% Polyester Available in youth sizing



**LONG SLEEVED CRICKET JERSEY** KK00089M011

**SHORT SLEEVED CRICKET JERSEY** KK00088M011





**LONG SLEEVED CRICKET FLEECE** KK00091M011

## **SLEEVELESS CRICKET FLEECE** KK00090M011





## **CRICKET TROUSERS** KK00092M011



# **HOW TO ORDER**

# All Rugby School sports kit will be available to purchase on the below link.

http://www.kukrisports.co.uk/teamshop/rugbyschoolonlineshop

This will be a one-stop shop for parents & students to buy all of the sports kit required across the school year.

Orders placed on the online shop will be despatched within 3-5 working days; they can be delivered directly to the school boarding house or a home address.

There is also an option to customise each item with initials. This, however, extends the lead time to 15 working days. Please note that once the item is customised, we would be unable to accept a return unless the item is faulty.

Once your order has been placed, you will receive an email confirmation with the order referenc