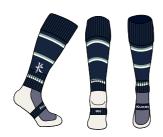

# **TRAINER SOCKS (TRS)**

Nylon Mix Available in youth sizing

**MATCH SOCKS** RG00032U224

ATHLETICS VEST RG00016M224

S-Spire 100% Polyester Available in youth sizing