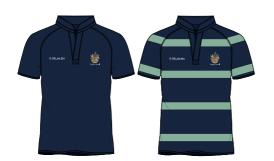

## **MATCH REVERSIBLE RUGBY SHIRT**

RG00036M214

Duolite 100% Polyester Available in youth sizing