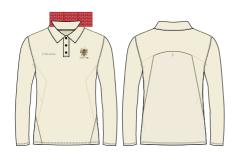

## **TRAINING T-SHIRT**

RG00073M214

S-Spire 100% Polyester Available in youth sizing

**TRAINING POLO** RG00074M214

S-Spire 100% Polyester Available in youth sizing