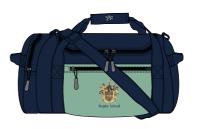

RG00103U039

220g Poly Twill 100% Polyester

**BOOTBAG** RG00087U214

**DUFFLE BAG (OPTIONAL)** RG00088U214

LIST OF CORE KIT GIRLS