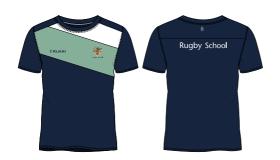

## **TRAINING T-SHIRT**

RG00073M214

S-Spire 100% Polyester Available in youth sizing

**TRAINING POLO** RG00074M214

S-Spire 100% Polyester Available in youth sizing