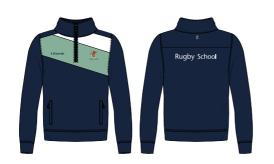

# TRAINING 1/4 ZIP TRACK TOP

RG00077M224

S-Spire 100% Polyester Available in youth sizing

\*Replacing the full zip track top

**UNISEX PADDED JACKET** 